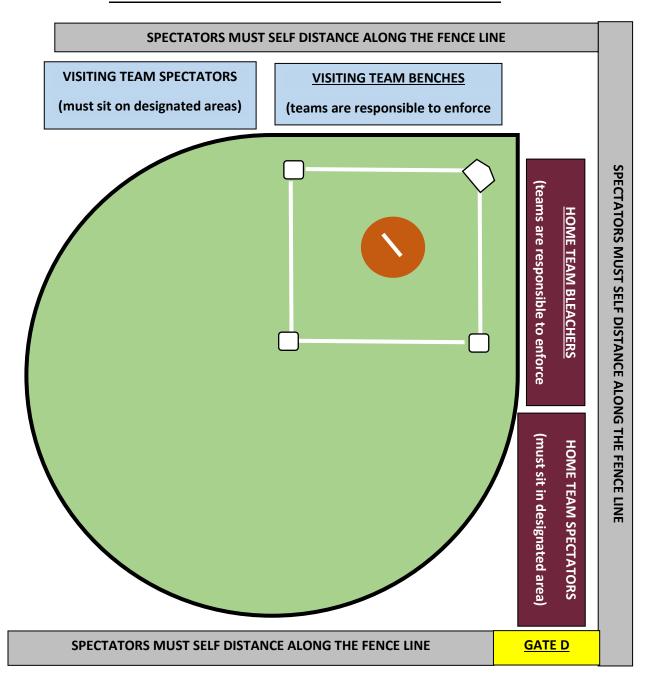

### **SEATING**

- Players, coaches, and staff are required to sit on socially distant spots marked with a X
- Spectators are required to self-distance in their designate seating areas at all times

### **SEATING BEHIND BACKSTOP**

• A limited number of seats will be available behind the backstop. Spectators are required to be in masks and self distance throughout the game